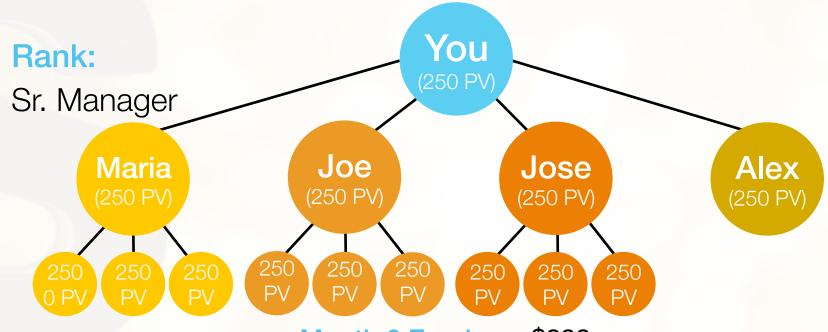

#### Senior Manager Bonus

#### Rank:

Sr. Manager (2000 OV)

**You** (500 PV)

Maria (500 PV)

**Joe** (500PV)

Jose (500 PV)

#### Month 1 Earnings: \$650

\$450 in Fast Start Bonuses \$200 in Senior Manager Bonuses