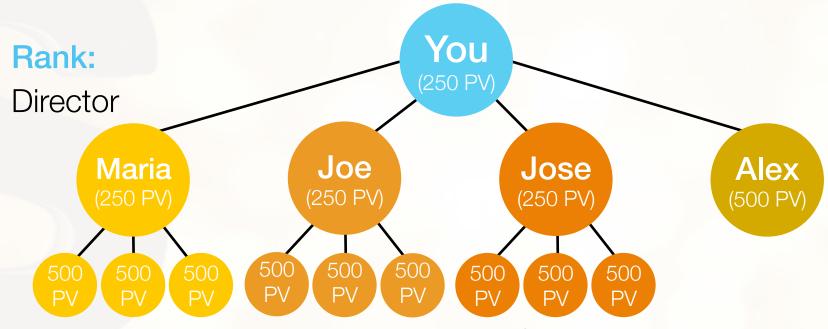

#### Month 1

#### Rank:

Sr. Manager (2000 OV)

**You** (500 PV)

Maria (500 PV)

**Joe** (500PV)

Jose (500 PV)

#### Month 1 Earnings: \$650

\$450 in Fast Start Bonuses \$200 in Senior Manager Bonuses

#### Month 2 (Duplicate Month 1)

#### Month 2 Earnings: \$1035

- Rebate = \$12.50
- Fast Start on Alex = \$150 (500 x 30%)
- Fast Start on 9 new second generation people
  = \$135 (4500 x 3%)
- Infinity Bonus on Maria, Joe and Jose's PV
  = \$37.50 (750 x 5%)
- Sr. Manager Bonus \$200
- Director Bonus \$500