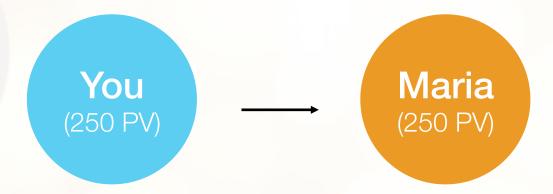

#### Personal Volume or PV

PV is the sum total of your orders with Unicity and the orders placed by your customers directly with Unicity during a commission month.

Your total PV in this example is 250 PV

In this example your PV plus Maria's PV equals 500 (TV). You are now a Jr. Manager and earn 15% on Maria's PV.