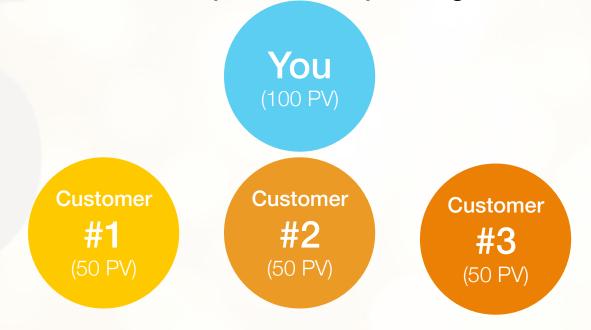

#### Personal Volume or PV

PV is the sum total of your orders with Unicity and the orders placed by your customers directly with Unicity during a commission month.

Your total PV in this example is 250 PV