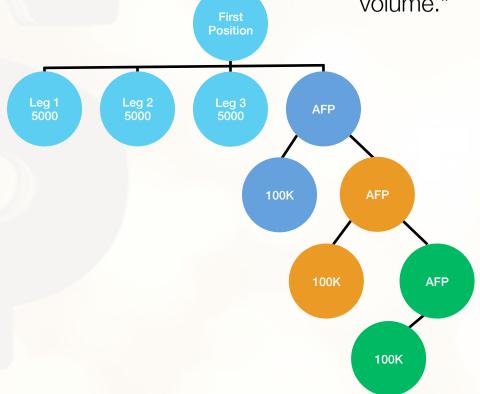

# Additional Distributor Positions (ADP)

Build Additional Franchise Positions (ADP) and earn 2X, 3X and even 4X on your volume.\*

- Diamond Distributor
  Position
- Double Diamond Distributor
  Position
- Triple Diamond Distributor
  Position
- Crown Diamond Distributor
  Position